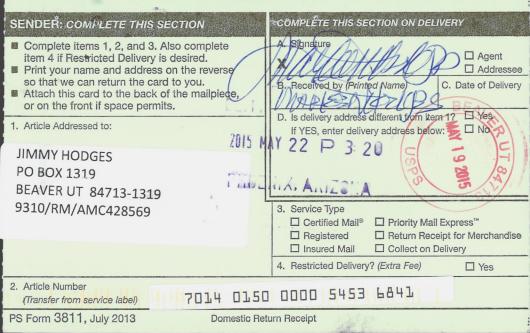

Box Number= AZ15033

Claim Begin-End: AMC428569-AMC428569

2 Correspondence

| SENDER: COMPLETE THIS SECTI                                                                                                                                                                                                                                                                                                                    | ON - 5-                              | COMPLETE THIS SECTION ON DELIVERY                                                                                                             |  |  |  |
|------------------------------------------------------------------------------------------------------------------------------------------------------------------------------------------------------------------------------------------------------------------------------------------------------------------------------------------------|--------------------------------------|-----------------------------------------------------------------------------------------------------------------------------------------------|--|--|--|
| <ul> <li>Complete items 1, 2, and 3. Also conitem 4 if Restricted Delivery is desired.</li> <li>Print your name and address on the so that we can return the card to you.</li> <li>Attach this card to the back of the mor on the front if space permits.</li> <li>Article Addressed to:</li> <li>STEVE HODGES.</li> <li>PO BOX 374</li> </ul> | ired. le reverse rou. mailpiece, BLN | A. Signature  X                                                                                                                               |  |  |  |
| BEAVER, UT 84713-0374<br>931/RM/AMC428569                                                                                                                                                                                                                                                                                                      | 1                                    | 3. Service Type ☐ Certified Mail® ☐ Priority Mail Express™ ☐ Registered ☐ Return Receipt for Merchandise ☐ Insured Mail ☐ Collect on Delivery |  |  |  |
|                                                                                                                                                                                                                                                                                                                                                |                                      | 4. Restricted Delivery? (Extra Fee) ☐ Yes                                                                                                     |  |  |  |
| Article Number     (Transfer from service label)                                                                                                                                                                                                                                                                                               | 7014                                 | 0150 0000 5427 8086                                                                                                                           |  |  |  |
| PS Form 3811, July 2013                                                                                                                                                                                                                                                                                                                        | Domestic Retu                        | urn Receipt                                                                                                                                   |  |  |  |