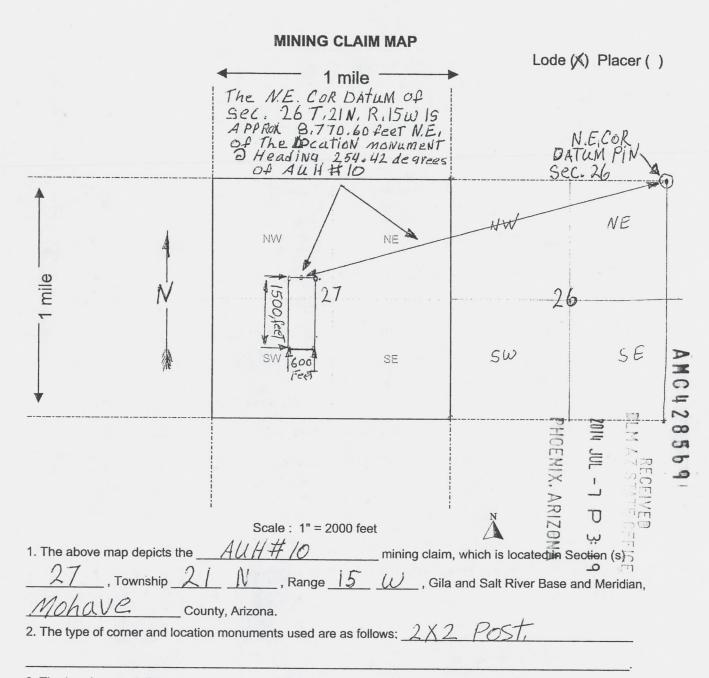

#### NOTICE

JIMMY HODGES

PO BOX 1319

BEAVER, UT 84713-1319

This Decision Affects Those Claims

Shown in the Block Below.

AMC428569 AUH #10

### Amendment(s) Not Processed

An amendment for the claim(s) listed above was received by the Bureau of Land Management (BLM) Arizona State Office. The amendment(s) cannot be processed for the following reason:

You cannot add new land to a claim with an amendment.

If appropriate, please submit a corrected amendment or additional fees, within 30 days of your receipt of this notice. If the required information is not received with the 30-day timeframe, the amendment(s) will not be processed and the BLM will retain the non-refundable processing fees submitted.